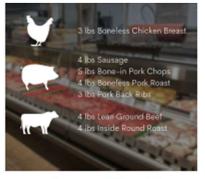

#### Freezer Filler # 4 \$299.99

3 lbs Boneless Chicken Breasts
4 lbs Sausage
3 lbs Boneless Centre Cut pork Chops
5 lbs Lean Ground Beef
6 Lean Beef burger
4 x 16 oz Ribeye Steaks

4 x 8 oz Striploin Steak