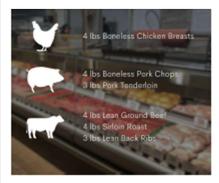

2 Whole Frying Chickens

4 lbs Sausage
4 lbs Boneless Pork Chops
3 lbs Pork Tenderloin

4 lbs Lean Ground Beef
4 lbs Sirloin Steak